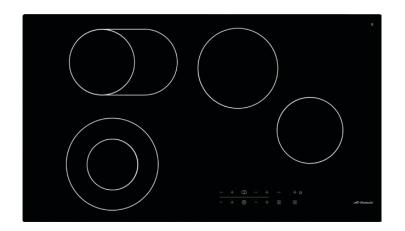

### **Ceramic Touch Control Glass Electric Cooktop - 900mm**

#### Features

- 4 Hot Plates including 1 Double Ring and 1 Dual Zone Burner
- Thermostat
- Residual Heat Indicator
- Easy to Clean
- Easy to Use Touch Controls
- 9 Stage Power Setting
- Child Safety Lock
- Timer
- SAA Approved

#### **Technical Information**

Front Left Burner: 2200W / 1000W

Rear Left Burner: 2000W / 1100W

Front Right Burner: 1200W

Rear Right Burner: 1800W

Maximum Load at 230V: 7800W