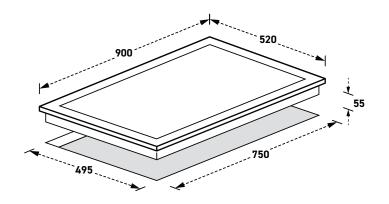

#### Dimensions (WxDxH):

External : 900mm x 520mm x 55mm

Cut Out : 750mm x 495mm

PH: (03) 9763 8988