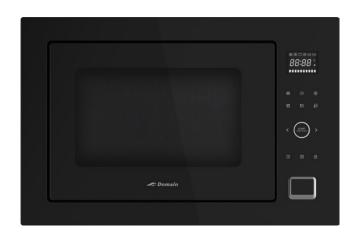

### Black Stainless Built In Microwave, Grill and Convection Oven - 595mm

#### **Features**

- Fully Built In Microwave
- Large 34 Litre Cavity
- Stainless Steel Cavity
- Black Stainless Steel Fascia and Touch Control Panel
- Easy Push Button Door Opening
- 1000W Microwave Output
- 1100W Grill Output
- 2300W Convection Power
- 5 Power Levels
- Defrost by Weight or Time
- 10 Different Food Pre-sets
- 315mm turntable plate
- Child Safety Lock
- 10 Amp Plug